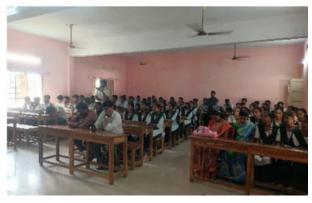

## Celebration of SAVITRIBAI PHULE JAYANTHI

Women Empowerment Cell of the college celebrated Savitribai Phule Jayanthi on 03-01-2023 in MANA-TV with collaboration PARA. WAGE-NGO Hall. Ravulapalem. Smt.P.Sesharathnam & Sri.S.Raja PARA, WAGE-NGO members spoke about Savitribai Phule and interacted with students. All the staff garlanded the portrait of Smt. Savitribai Phule and paid floral tribute. He addressed the gathering by praising the eminent qualities of Savitribai Phule who was an Indian social reformer and educationalist. Also mentioned that Savitribai and her husband were first to run girls' school in India. She worked to abolish the discrimination and unfair treatment of people based on caste and gender. At the end of the celebrations the convener of the program has presented rose flowers to all women faculty as a token of appreciation. All the teaching and non-teaching staff participated in the program and paid floral tributes to Smt. Savitribai.

66 03 - 01 - 2023 Celebration of Savitribai Phule Jayanthi. Women emporenment cell of the college is celebral "Savit ribai Phule Jayanthi" on 03-01-2023 at MAN TV Hall I vom 11.30 Am to 1.30 Pm aig collaboration with PARA, NAGE (NO) Ravulapalem. Principal Sni Satya merthy garu spoke about the life history & eminent qualities of sanitnibai Phule men & women students of the college IRAC coolinato, NAAC coolinato and other teachings mon teaching Staff of the college participated. 12-Rajouri Resource persons WEC Convents 1. P. Sosha Ratusmi RAVULAPALEM Women afterist PARA, WAGE (NGO) 2. 5. RaJakas. PARA. (OVS.) Staff members 1. Jush Kuman. 3 9 N. Jis C. 3/1/23.