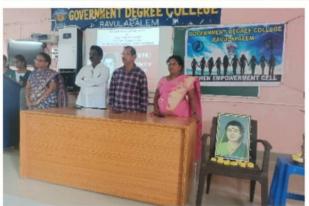

## Celebration of SAVITRIBAI PHULE JAYANTHI

Women Empowerment Cell of the college celebrated Savitribai Phule Jayanthi on 03-01-2023 in MANA-TV with collaboration PARA. WAGE-NGO Hall. Ravulapalem. Smt.P.Sesharathnam & Sri.S.Raja PARA, WAGE-NGO members spoke about Savitribai Phule and interacted with students. All the staff garlanded the portrait of Smt. Savitribai Phule and paid floral tribute. He addressed the gathering by praising the eminent qualities of Savitribai Phule who was an Indian social reformer and educationalist. Also mentioned that Savitribai and her husband were first to run girls' school in India. She worked to abolish the discrimination and unfair treatment of people based on caste and gender. At the end of the celebrations the convener of the program has presented rose flowers to all women faculty as a token of appreciation. All the teaching and non-teaching staff participated in the program and paid floral tributes to Smt. Savitribai.

66 03 - 01 - 2023 Celebration of Savitribai Phule Jayanthi. Women emporenment cell of the college is celebral "Savit ribai Phule Jayanthi" on 03-01-2023 at MAN TV Hall I vom 11.30 Am to 1.30 Pm aig collaboration with PARA, NAGE (NO) Ravulapalem. Principal Sni Satya merthy garu spoke about the life history & eminent qualities of sanitnibai Phule men & women students of the college IRAC coolinato, NAAC coolinato and other teachings mon teaching Staff of the college participated. 12-Rajouri Resource persons WEC Convents 1. P. Sosha Ratusmi RAVULAPALEM Women afterist PARA, WAGE (NGO) 2. 5. RaJakas. PARA. (OVS.) Staff members 1. Jush Kuman. 3 9 N. Jis C. 3/1/23.