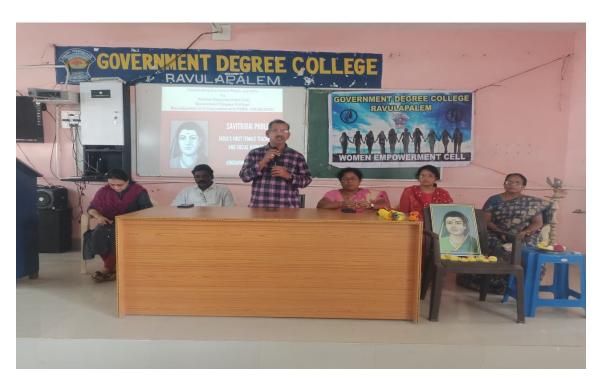

## Celebration of SAVITRIBAI PHULE JAYANTHI

Women Empowerment Cell of the college celebrated Savitribai Phule Jayanthi on 03-01-2023 in MANA-TV with collaboration PARA. WAGE-NGO Hall. Ravulapalem. Smt.P.Sesharathnam & Sri.S.Raja PARA, WAGE-NGO members spoke about Savitribai Phule and interacted with students. All the staff garlanded the portrait of Smt. Savitribai Phule and paid floral tribute. He addressed the gathering by praising the eminent qualities of Savitribai Phule who was an Indian social reformer and educationalist. Also mentioned that Savitribai and her husband were first to run girls' school in India. She worked to abolish the discrimination and unfair treatment of people based on caste and gender. At the end of the celebrations the convener of the program has presented rose flowers to all women faculty as a token of appreciation. All the teaching and non-teaching staff participated in the program and paid floral tributes to Smt. Savitribai.

66 03 - 01 - 2023 Celebration of Savitribai Phule Jayanthi. Women emporenment cell of the college is celebral "Savit ribai Phule Jayanthi" on 03-01-2023 at MAN TV Hall I vom 11.30 Am to 1.30 Pm aig collaboration with PARA, NAGE (NO) Ravulapalem. Principal Sni Satya merthy garu spoke about the life history & eminent qualities of sanitnibai Phule men & women students of the college IRAC coolinato, NAAC coolinato and other teachings mon teaching Staff of the college participated. 12-Rajouri Resource persons WEC Convents 1. P. Sosha Ratusmi RAVULAPALEM Women afterist PARA, WAGE (NGO) 2. 5. RaJakas. PARA. (OVS.) Staff members 1. Jush Kuman. 3 9 N. Jis C. 3/1/23.