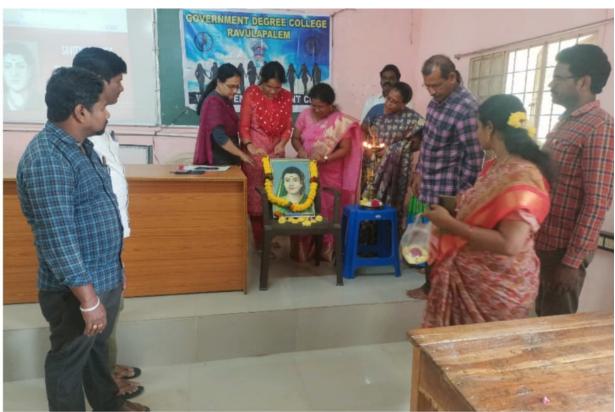

## Celebration of SAVITRIBAI PHULE JAYANTHI

Women Empowerment Cell of the college celebrated Savitribai Phule Jayanthi on 03-01-2023 in MANA-TV with collaboration PARA. WAGE-NGO Hall. Ravulapalem. Smt.P.Sesharathnam & Sri.S.Raja PARA, WAGE-NGO members spoke about Savitribai Phule and interacted with students. All the staff garlanded the portrait of Smt. Savitribai Phule and paid floral tribute. He addressed the gathering by praising the eminent qualities of Savitribai Phule who was an Indian social reformer and educationalist. Also mentioned that Savitribai and her husband were first to run girls' school in India. She worked to abolish the discrimination and unfair treatment of people based on caste and gender. At the end of the celebrations the convener of the program has presented rose flowers to all women faculty as a token of appreciation. All the teaching and non-teaching staff participated in the program and paid floral tributes to Smt. Savitribai.

66 03 - 01 - 2023 Celebration of Savitribai Phule Jayanthi. Women emporenment cell of the college is celebral "Savit ribai Phule Jayanthi" on 03-01-2023 at MAN TV Hall I vom 11.30 Am to 1.30 Pm aig collaboration with PARA, NAGE (NO) Ravulapalem. Principal Sni Satya merthy garu spoke about the life history & eminent qualities of sanitnibai Phule men & women students of the college IRAC coolinato, NAAC coolinato and other teachings mon teaching Staff of the college participated. 12-Rajouri Resource persons WEC Convents 1. P. Sosha Ratusmi RAVULAPALEM Women afterist PARA, WAGE (NGO) 2. 5. RaJakas. PARA. (OVS.) Staff members 1. Jush Kuman. 3 9 N. Jis C. 3/1/23.