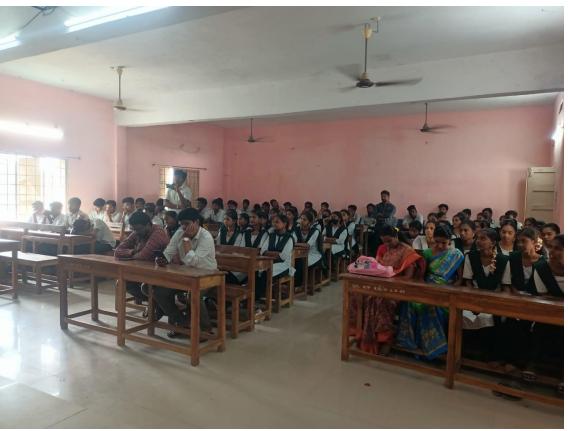

## Celebration of SAVITRIBAI PHULE JAYANTHI

Women Empowerment Cell of the college celebrated Savitribai Phule Jayanthi on 03-01-2023 in MANA-TV with collaboration PARA. WAGE-NGO Hall. Ravulapalem. Smt.P.Sesharathnam & Sri.S.Raja PARA, WAGE-NGO members spoke about Savitribai Phule and interacted with students. All the staff garlanded the portrait of Smt. Savitribai Phule and paid floral tribute. He addressed the gathering by praising the eminent qualities of Savitribai Phule who was an Indian social reformer and educationalist. Also mentioned that Savitribai and her husband were first to run girls' school in India. She worked to abolish the discrimination and unfair treatment of people based on caste and gender. At the end of the celebrations the convener of the program has presented rose flowers to all women faculty as a token of appreciation. All the teaching and non-teaching staff participated in the program and paid floral tributes to Smt. Savitribai.

66 03 - 01 - 2023 Celebration of Savitribai Phule Jayanthi. Women emporenment cell of the college is celebral "Savit ribai Phule Jayanthi" on 03-01-2023 at MAN TV Hall I vom 11.30 Am to 1.30 Pm aig collaboration with PARA, NAGE (NO) Ravulapalem. Principal Sni Satya merthy garu spoke about the life history & eminent qualities of sanitnibai Phule men & women students of the college IRAC coolinato, NAAC coolinato and other teachings mon teaching Staff of the college participated. 12-Rajouri Resource persons WEC Convents 1. P. Sosha Ratusmi RAVULAPALEM Women afterist PARA, WAGE (NGO) 2. 5. RaJakas. PARA. (OVS.) Staff members 1. Jush Kuman. 3 9 N. Jis C. 3/1/23.