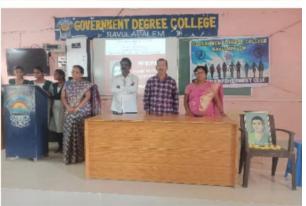

## Celebration of SAVITRIBAI PHULE JAYANTHI

Women Empowerment Cell of the college celebrated Savitribai Phule Jayanthi on 03-01-2023 in MANA-TV with collaboration PARA. WAGE-NGO Hall. Ravulapalem. Smt.P.Sesharathnam & Sri.S.Raja PARA, WAGE-NGO members spoke about Savitribai Phule and interacted with students. All the staff garlanded the portrait of Smt. Savitribai Phule and paid floral tribute. He addressed the gathering by praising the eminent qualities of Savitribai Phule who was an Indian social reformer and educationalist. Also mentioned that Savitribai and her husband were first to run girls' school in India. She worked to abolish the discrimination and unfair treatment of people based on caste and gender. At the end of the celebrations the convener of the program has presented rose flowers to all women faculty as a token of appreciation. All the teaching and non-teaching staff participated in the program and paid floral tributes to Smt. Savitribai.

66 03 - 01 - 2023 Celebration of Savitribai Phule Jayanthi. Women emporenment cell of the college is celebral "Savit ribai Phule Jayanthi" on 03-01-2023 at MAN TV Hall I vom 11.30 Am to 1.30 Pm aig collaboration with PARA, NAGE (NO) Ravulapalem. Principal Sni Satya merthy garu spoke about the life history & eminent qualities of sanitnibai Phule men & women students of the college IRAC coolinato, NAAC coolinato and other teachings mon teaching Staff of the college participated. 12-Rajouri Resource persons WEC Convents 1. P. Sosha Ratusmi RAVULAPALEM Women afterist PARA, WAGE (NGO) 2. 5. RaJakas. PARA. (OVS.) Staff members 1. Jush Kuman. 3 9 N. Jis C. 3/1/23.